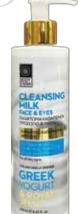

# cleansing milk face & eyes

Refreshing cleansing emulsion with yogurt and royal jelly for face and eyes. The almond oil helps remove make-up and impurities. Cleanses the skin and provides an immediate sensation of freshness. Soothes and stimulates the skin with the beneficial properties of organic aloe vera and wheat germ oil. Rich in antioxidant vitamin E and moisturizing panthenol. Easily removed without leaving residues. Leaves your skin feeling cool and fresh.