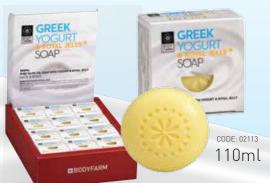

#### soap

Yogurt increases the water content of the top layer of the skin. Lactic Acid is a well-known moisturizer and antimicrobial agent. It smoothes wrinkles and improves the firmness of the skin surface. Royal jelly achieves the cell renewal and skin elasticity. It is beneficial against inflammation and eczema.