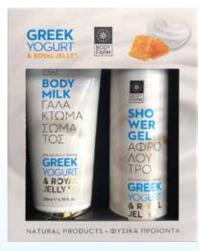

# gift set

**Contains** Body milk 200ml Shower gel 250ml

# shower gel

Hydrating Yoghurt and Royal Jelly body wash and body milk. The refreshing and regenerating effect of the yoghurt offers immediate rejuvenation, while the royal jelly achieves the cell renewal and skin elasticity.

## body milk

Hydrating Yoghurt and Royal Jelly body wash and body milk. The refreshing and regenerating effect of the yoghurt offers immediate rejuvenation, while the royal jelly achieves the cell renewal and skin elasticity.