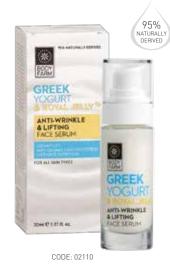

# anti-wrinkle & lifting face serum

Intensive face and neck serum for immediate and visible results. Its novel composition offers rich nutrition and deep hydration, while helping in the reduction of wrinkles and free radicals, offering firm, smooth and youthful skin.

code: 02133