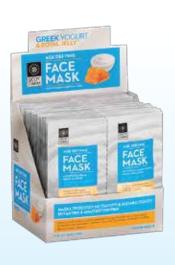

#### face mask

Multi-action face mask for immediate and visible results. Yogurt's active ingredients, royal jelly and hyaluronic acid increase the moisture levels in the upper skin layers, providing anti-wrinkle action.

code: 02128 2x8ml

code: 02134 250ml